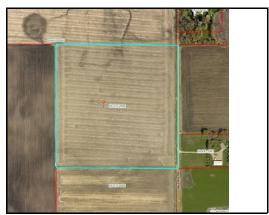

Buyer: O'CONNOR/JAMES D

Seller: HANSEN/GEORGE B, TRUSTEE

Address:

**Sale Price:** \$1,695,000 **Date:** 1/30/2023

**Assessed:** \$406,500

O WART WART WART OF THE PARTY O

PIN: 01-020-4200

Buyer: O'CONNOR/JAMES D

**Seller:** HANSEN/GEORGE B, TRUSTEE

Address:

**Sale Price:** \$1,695,000 **Date:** 1/30/2023

**Assessed:** \$766,700

PIN: 02-020-4301

Buyer: LEE/MARK A & KATHLEEN A

Seller: MAUSETH/JACQUELINE DEML & JEREMY