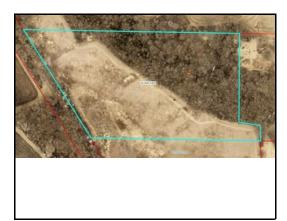

Address: 7520 52ND AVE NW

**Sale Price:** \$300,000 **Date:** 1/5/2023

**Assessed:** \$1,004,400

PIN: 12-020-3400

Buyer: RICHLAND GRAIN, LLC

Seller: STRANSKY/REID JOSEPH & DARIA L

Address: 3151 50TH ST NW

**Sale Price:** \$325,000 **Date:** 3/8/2023