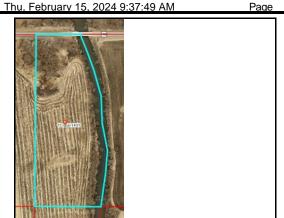

R PUBLIC LAND INC

Address:

**Sale Price**: \$222,000 **Date**: 10/12/2023

**Assessed:** \$49,900



PIN: 11-004-1303

Buyer: THE TRUST FOR PUBLIC LAND, INC Seller: MEDFORD PROPERTIES II, LLC

Address:

**Sale Price:** \$1,000,000 **Date:** 1/26/2023

**Assessed:** \$49,900



PIN: 11-004-2401

Buyer: STATE OF MINNESOTA

Seller: THE TRUST FOR PUBLIC LAND INC

Address:

**Sale Price:** \$222,000 **Date:** 10/12/2023

**Assessed:** \$33,300



PIN: 11-004-1401

Buyer: STATE OF MINNESOTA

Seller: THE TRUST FOR PUBLIC LAND INC

Address:

**Sale Price:** \$222,000 **Date:** 10/12/2023

**Assessed:** \$45,500



PIN: 11-004-2401

**Buyer:** THE TRUST FOR PUBLIC LAND, INC

**Seller:** MEDFORD PROPERTIES II, LLC

Address:

**Sale Price:** \$1,000,000 **Date:** 1/26/2023

**Assessed:** \$33,300



PIN: 11-004-1401

Buyer: THE TRUST FOR PUBLIC LAND, INC Seller: MEDFORD PROPERTIES II, LLC

Address:

**Sale Price:** \$1,000,000 **Date:** 1/26/2023

**Assessed:** \$45,500



PIN: 11-004-4100

Buyer: STATE OF MINNESOTA

Seller: THE TRUST FOR PUBLIC LAND INC

Address:

**Sale Price:** \$222,000 **Date:** 10/12/2023

**Assessed:** \$66,700



PIN: 11-004-4100

Buyer: THE TRUST FOR PUBLIC LAND INC Seller: MEDFORD PROPERTIES II, LLC

Address:

**Sale Price:** \$1,000,000 **Date:** 1/26/2023

**Assessed:** \$66,700



PIN: 12-028-1200

Buyer: NOBLE/ADAM & LINDSEY

Seller: ROBERT BARTOSCH REVOCABLE TRUST

Address:

**Sale Price:** \$545,000 **Date:** 10/31/2023

**Assessed:** \$49,500



PIN: 11-014-4400

Buyer: SAM/JAMES D

Seller: NICOLAI/DANIEL S & CHARLENE J

Address:

**Sale Price:** \$