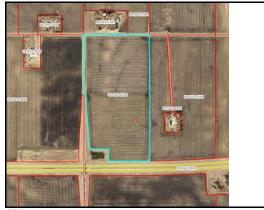

**Public Sales Report with Photos** 

PIN: 01-015-3301

Buyer: BOSMAN/KAITLYN & KELLY
Seller: ANDERSON/JEREMY L
Address: 13465 64TH AVE SE

**Sale Price:** \$283,240 **Date:** 11/3/2023

**Assessed:** \$279,700