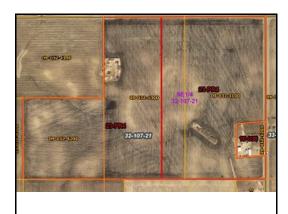

Seller: LOVELESS/ELAINE R & DONALD M, TRUSTEES

Address:

**Sale Price:** \$2,854,000 **Date:** 2/17/2023

**Assessed:** \$2,194,900



PIN: 09-016-2100

Buyer: STRANSKY / REID & DARIA
Seller: CVO INVESTMENTS, LLC

Address: 0 18TH ST SW

**Sale Price:** \$880,000 **Date:** 3/28/2023

**Assessed:** \$530,100

Public Sales Report with Photos



PIN: 09-016-2200

Buyer: PINEDALE EQUIPMENT Seller: CVO INVESTMENTS LLC

Address: 0 18TH ST SW

**Sale Price:** \$836,000 **Date:** 3/28/2023

**Assessed:** \$504,200



PIN: 09-022-4300

Buyer: FRODL/STEVEN W & DEE ANN Seller: CVO INVESTMENTS LLC

Address:

**Assessed:** \$943,200



PIN: 09-016-2300

Buyer: PINEDALE EQUIPMENT
Seller: CVO INVESTMENTS, LLC

Address: 0 18TH ST SW

**Sale Price:** \$836,000 **Date:** 3/21/2023

**Assessed:** \$538,700



PIN: 09-032-1100

Buyer: GILLIS/JASONP & AMY R
Seller: GARBERS/RICHARD & ANN

Address: 0 82ND AVE SW

**Sale Price:** \$727,909 **Date:** 12/13/2023

**Assessed:** \$1,237,100



PIN: 09-016-2400

Buyer: STRANSKY/REID&DARIA Seller: CVO INVESTMENTS, LLC

Address:

**Sale Price:** \$880,000 **Date:** 3/28/2023

Assessed: \$536,300



PIN: 09-035-1101

Buyer: BROWN/JUSTIN D & TESS H

Seller: BEYER/ARNOLD L

Address:

**Sale Price:** \$75,000 **Date:** 10/20/2023

**Assessed:** \$64,000

Public Sales Report with Photos



PIN: 10-005-4100

**Buyer:** COLE/BONNIE J, TRUSTEE **Seller:** KASPER/DENNIS K, TRUSTEE

Address:

**Sale Price:** \$2,000,000 **Date:** 1/12/2023

**Assessed:** \$632,900

PIN: 10-006-1100

**Buyer:** COLE/BONNIE J, TRUSTEE **Seller:** KASPER/DENNIS K, TRUSTEE

Address: