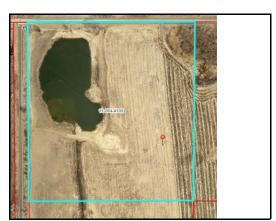

OPERTIES II, LLC

Address:

**Sale Price:** \$1,000,000 **Date:** 1/26/2023

**Assessed:** \$49,900



PIN: 11-004-2401

Buyer: STATE OF MINNESOTA

Seller: THE TRUST FOR PUBLIC LAND INC

Address:

**Sale Price:** \$222,000 **Date:** 10/12/2023

**Assessed:** \$33,300



PIN: 11-004-1401

Buyer: STATE OF MINNESOTA

Seller: THE TRUST FOR PUBLIC LAND INC

Address:

**Sale Price:** \$222,000 **Date:** 10/12/2023

**Assessed:** \$45,500



PIN: 11-004-2401

**Buyer:** THE TRUST FOR PUBLIC LAND, INC

**Seller:** MEDFORD PROPERTIES II, LLC

Address:

**Sale Price:** \$1,000,000 **Date:** 1/26/2023

**Assessed:** \$33,300



PIN: 11-004-1401

Buyer: THE TRUST FOR PUBLIC LAND, INC Seller: MEDFORD PROPERTIES II, LLC

Address:

**Sale Price:** \$1,000,000 **Date:** 1/26/2023

**Assessed:** \$45,500



PIN: 11-004-4100

Buyer: STATE OF MINNESOTA

Seller: THE TRUST FOR PUBLIC LAND INC

Address:

**Sale Price:** \$222,000 **Date:** 10/12/2023

**Assessed:** \$66,700



PIN: 11-004-4100

Buyer: THE TRUST FOR PUBLIC LAND INC Seller: MEDFORD PROPERTIES II, LLC

Address:

**Sale Price:** \$1,000,000 **Date:** 1/26/2023

**Assessed:** \$66,700



PIN: 12-028-1200

Buyer: NOBLE/ADAM & LINDSEY

Seller: ROBERT BARTOSCH REVOCABLE TRUST

Address:

**Sale Price:** \$545,000 **Date:** 10/31/2023

**Assessed:** \$49,500



PIN: 11-014-4400

Buyer: SAM/JAMES D

Seller: NICOLAI/DANIEL S & CHARLENE J

Address:

**Sale Price:** \$740,000 **Date:** 9/21/2023

**Assessed:** \$659,300



PIN: 13-011-1100

Buyer: AHLMAN/SCOTT & BRENDA
Seller: AHLMAN/DENNIS W & BARBARA S

Address: 7520 52ND AVE NW

**Sale Pri