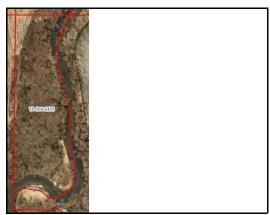

eller: DMW ACRES, LLP
Address: 0 CEDAR AVE N

**Sale Price**: \$2,279,000 **Date**: 6/1/2023

**Assessed:** \$620,100



PIN: 11-004-1303

Buyer: STATE OF MINNESOTA

Seller: THE TRUST FOR PUBLIC LAND INC

Address:

**Sale Price**: \$222,000 **Date**: 10/12/2023

**Assessed:** \$49,900



PIN: 11-004-1303

Buyer: THE TRUST FOR PUBLIC LAND, INC Seller: MEDFORD PROPERTIES II, LLC

Address:

**Sale Price:** \$1,000,000 **Date:** 1/26/2023

**Assessed:** \$49,900



PIN: 11-004-2401

Buyer: STATE OF MINNESOTA

Seller: THE TRUST FOR PUBLIC LAND INC

Address:

**Sale Price:** \$222,000 **Date:** 10/12/2023

**Assessed:** \$33,300



PIN: 11-004-1401

Buyer: STATE OF MINNESOTA

Seller: THE TRUST FOR PUBLIC LAND INC

Address:

**Sale Price:** \$222,000 **Date:** 10/12/2023

**Assessed:** \$45,500



PIN: 11-004-2401

**Buyer:** THE TRUST FOR PUBLIC LAND, INC

**Seller:** MEDFORD PROPERTIES II, LLC

Address:

**Sale Price:** \$1,000,000 **Date:** 1/26/2023

**Assessed:** \$33,300



PIN: 11-004-1401

Buyer: THE TRUST FOR PUBLIC LAND, INC Seller: MEDFORD PROPERTIES II, LLC

Address:

**Sale Price:** \$1,000,000 **Date:** 1/26/2023

**Assessed:** \$45,500



PIN: 11-004-4100

Buyer: STATE OF MINNESOTA

Seller: THE TRUST FOR PUBLIC LAND INC

Address:

**Sale Price:** \$222,000 **Date:** 10/12/2023

**Assessed:** \$66,700



PIN: 11-004-4100

Buyer: THE TRUST FOR PUBLIC LAND INC Seller: MEDFORD PROPERTIES II, LLC

Address:

**Sale Price:** \$1,000,000 **Date:** 1/26/2023

**Assessed:** \$66,700



PIN: 12-028-1200

Buyer: NOBLE/ADAM & LINDSEY

Seller: ROBERT BARTOSCH REVOCABLE TRUST

Add